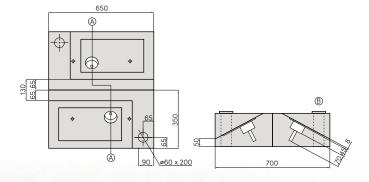

# Lawn Cemetery Plinths & Vases

# Vase **Options**

Gold

Black

Silver

You can collect an application form from Council's Administration Building or through your funeral director. Name plaques to be placed on the plinths are not supplied by Council, you will have to purchase it through a funeral director or foundry of your choice.