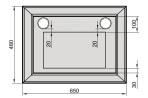

## **Plinth Designs**

### **SECTIONS 1 - 5**





### **SECTIONS 7 - 8**



For more details please contact Council.

## DIRECTIONS TO NARRABRI LAWN CEMETERY

- From the Narrabri Council Administration Building, turn left onto Denison Street
- Turn right into Tibbereena Street and follow it until you get to the intersection a the Narrabri Creek Bridge
- Turn left onto the bridge onto Dangar Street, follow the highway all the way out
- Drive straight through the first roundabout and take the second exit on the next roundabout onto Kamilario Hwy.
- Narrabri Lawn Cemetery is located approximately 1km on your left

### **NARRABRI LAWN CEMETERY**

Kamilaroi Highway, Narrabri, NSW, 2390

### **NARRABRI SHIRE COUNCIL**

46 – 48 Maitland Street P.O. Box 261, Narrabri

Phone (02) 6799 6866 Fax (02) 6799 6888 Email council@narrabri.nsw.gov.au