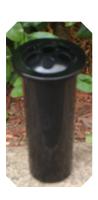

# Vase **Options**

Gold

Black

Silver

You can collect an application form from Council's Administration Building or through your funeral director. Name plaques to be placed on the plinths are not supplied by Council, you will have to purchase it through a funeral director or foundry of your choice.