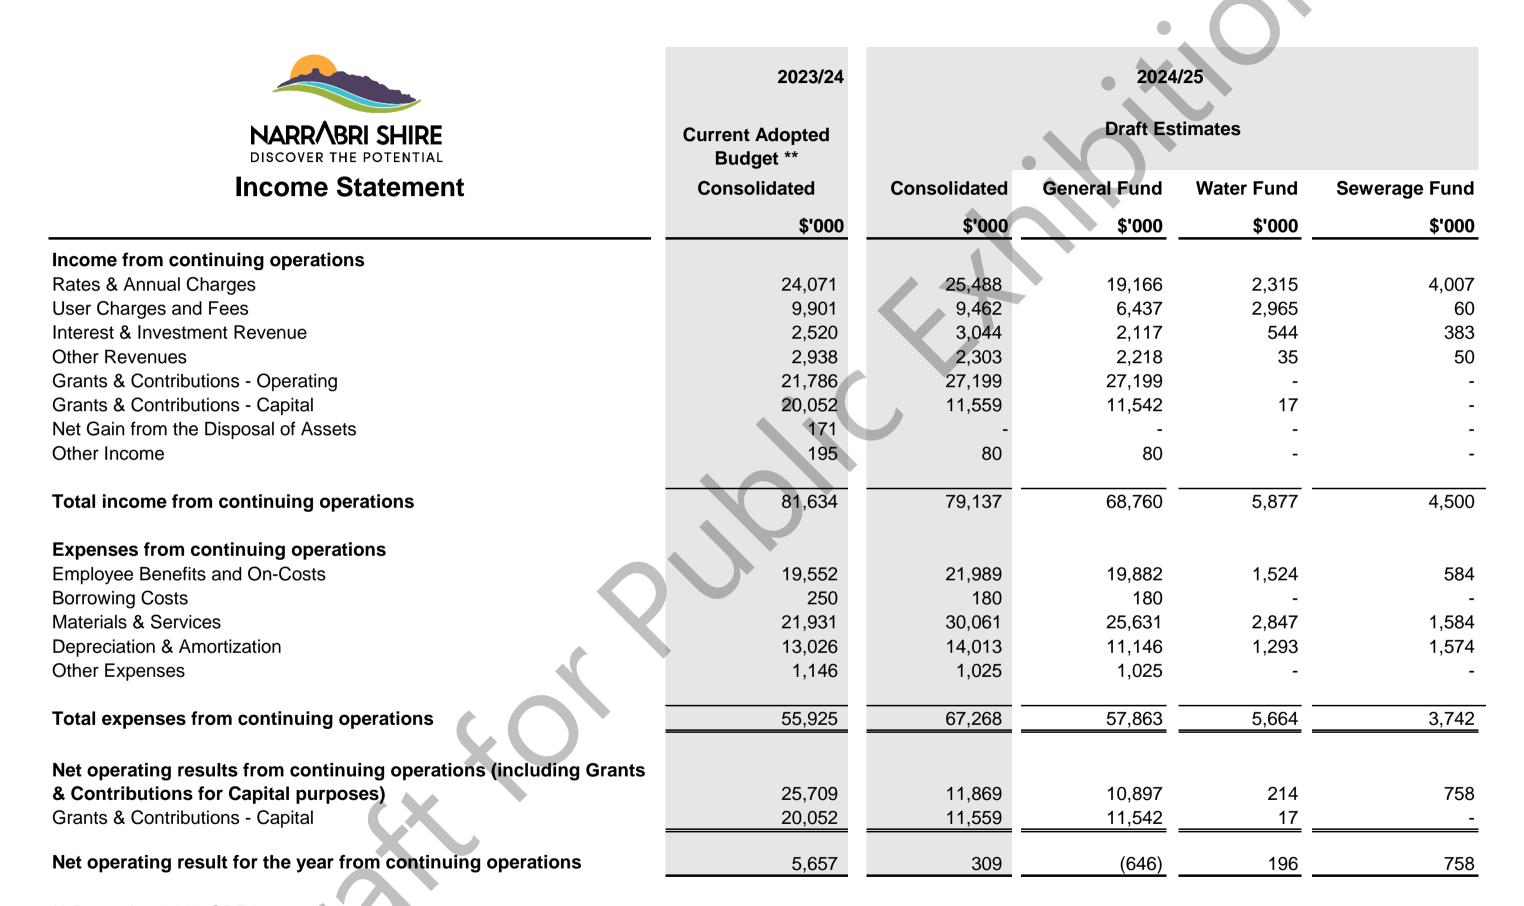

<sup>\*\*</sup> December 2023 QBR2

#### **Budget Account Summary, by Cost and Service Centre** for the year ending 30 June 2025

| Ter the year entitle 2010                     |                     |                          |                   |                                          |                           |                          |                               |
|-----------------------------------------------|---------------------|--------------------------|-------------------|------------------------------------------|---------------------------|--------------------------|-------------------------------|
|                                               | Operating<br>Income | Operating<br>Expenditure | Capital<br>Income | Net Internal<br>Income/<br>(Expenditure) | Net Resu