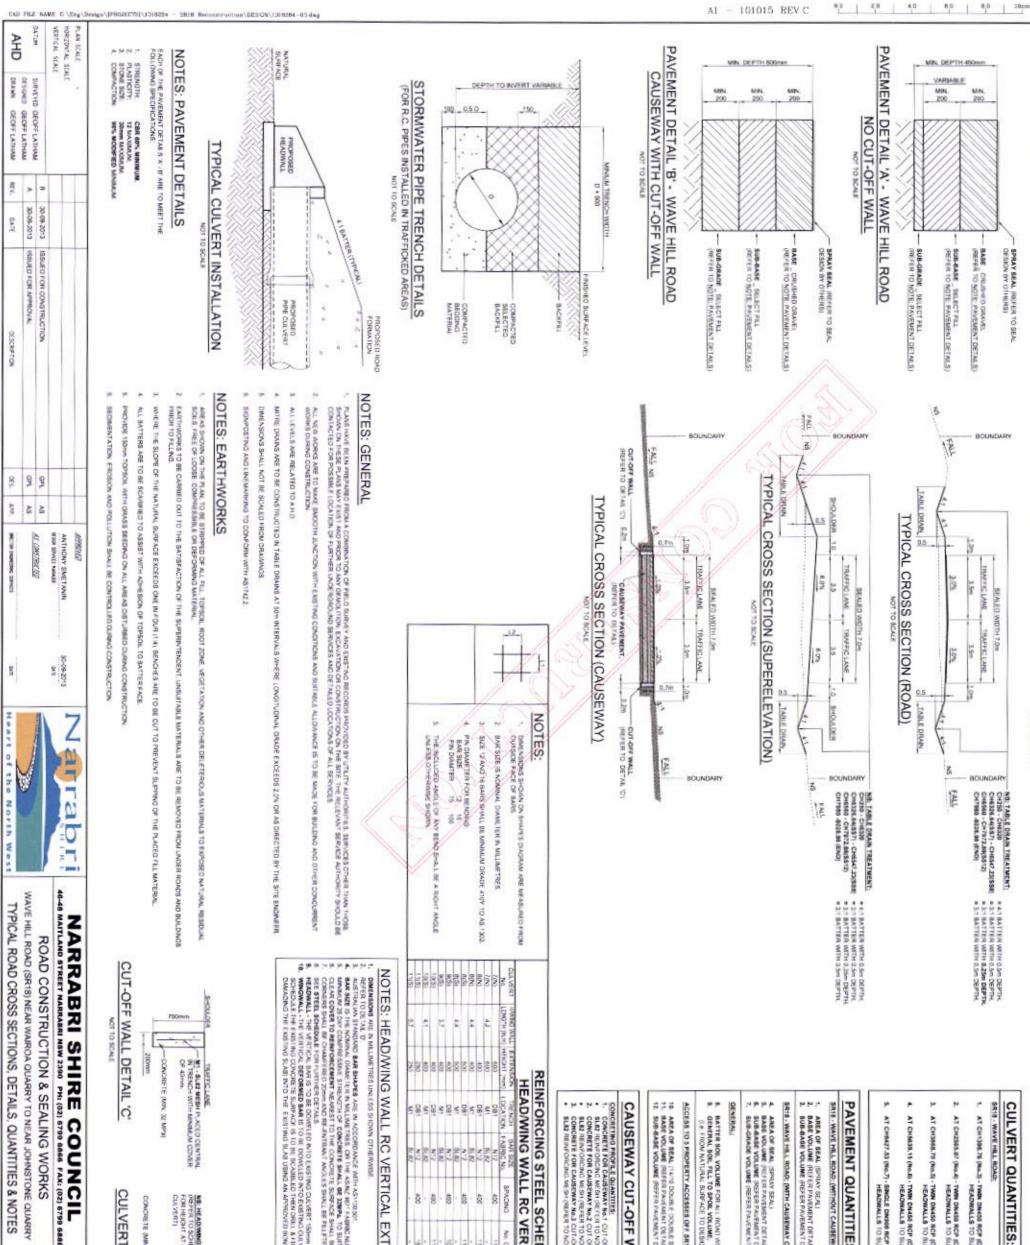

Wave Hill Road is the public road of that name as shown on the Wave Hill Road Plan;

"Wave Hill Road Plan" is the plan Road Construction and Sealing Works Drawing No. 1318284-01 to 1318284-90 being Annexure "A" hereto;

#### Developer Works:

1. The upgrading of part of Wave Hill Road, shown as "Segment B" on the Wave Hill Road Plan.

In accordance with the "Wave Hill Road Plan" which is the plan of Road Construction and Sealing Works Drawings No. 1318284-01 to 1318284-90

#### 3. Relevant Australian Standards – Roads (including pedestrian areas)

- AS 1725 Geotechnical Site investigations
- AS 4455 Masonry Units and segmental pavers
- AS 2876 Concrete kerbs and channels
- AS 1158 Road Lighting
- AS 4282 Control of the Obtrusive Effects of Outdoor lighting
- AS 1428 Design for Access and Mobility
- AS 3500 Plumbing and Drainage
- AS 4282 Design for Access and Mobility
- AS 1742 Manual of uniform traffic control devices
- AS 1743 Road Signs
- Council Standards and Designs (All Works)