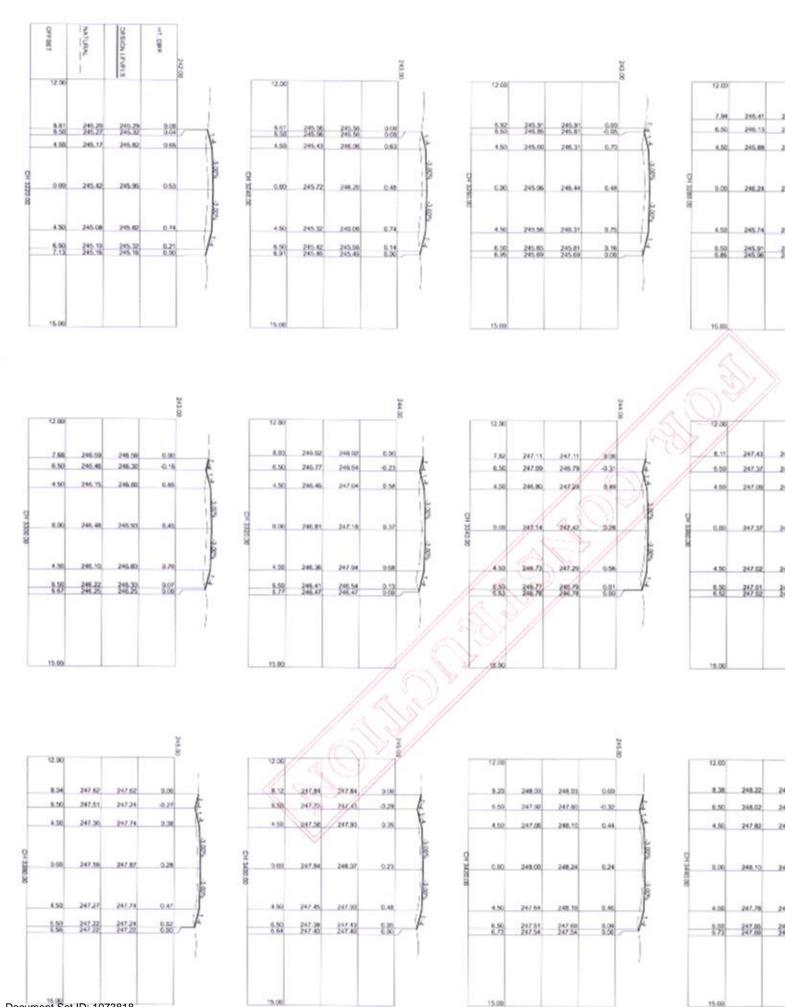

Wave Hill Road is the public road of that name as shown on the Wave Hill Road Plan;

"Wave Hill Road Plan" is the plan Road Construction and Sealing Works Drawing No. 1318284-01 to 1318284-90 being Annexure "A" hereto;

#### Developer Works:

1. The upgrading of part of Wave Hill Road, shown as "Segment B" on the Wave Hill Road Plan.

In accordance with the "Wave Hill Road Plan" which is the plan of Road Construction and Sealing Works Drawings No. 1318284-01 to 1318284-90

Annexure "A"

Wave Hill Road Plan

Attached