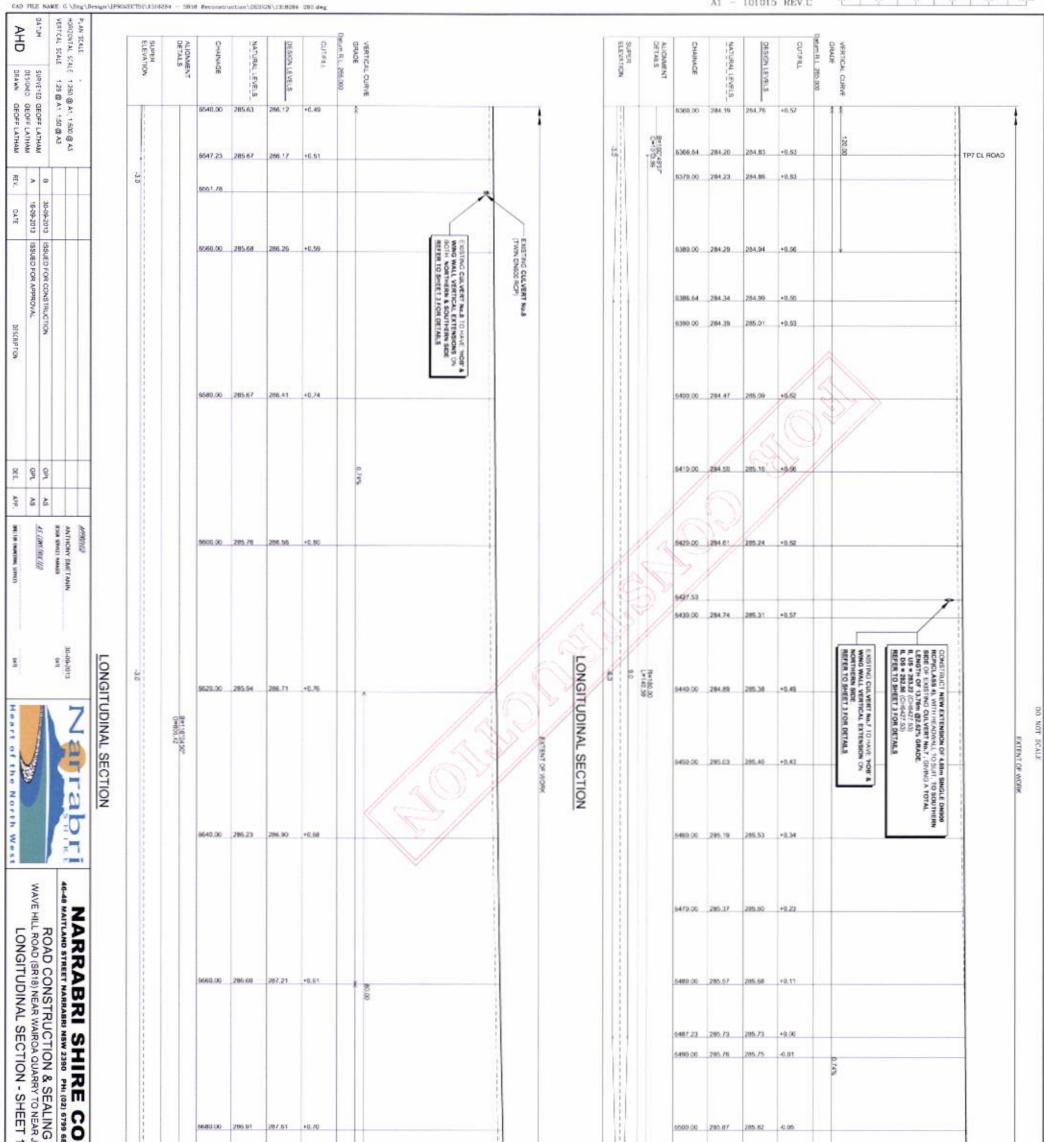

Wave Hill Road is the public road of that name as shown on the Wave Hill Road Plan;

"Wave Hill Road Plan" is the plan Road Construction and Sealing Works Drawing No. 1318284-01 to 1318284-90 being Annexure "A" hereto;

#### Developer Works:

1. The upgrading of part of Wave Hill Road, shown as "Segment B" on the Wave Hill Road Plan.

In accordance with the "Wave Hill Road Plan" which is the plan of Road Construction and Sealing Works Drawings No. 1318284-01 to 1318284-90

Annexure "A"

Wave Hill Road Plan

Attached