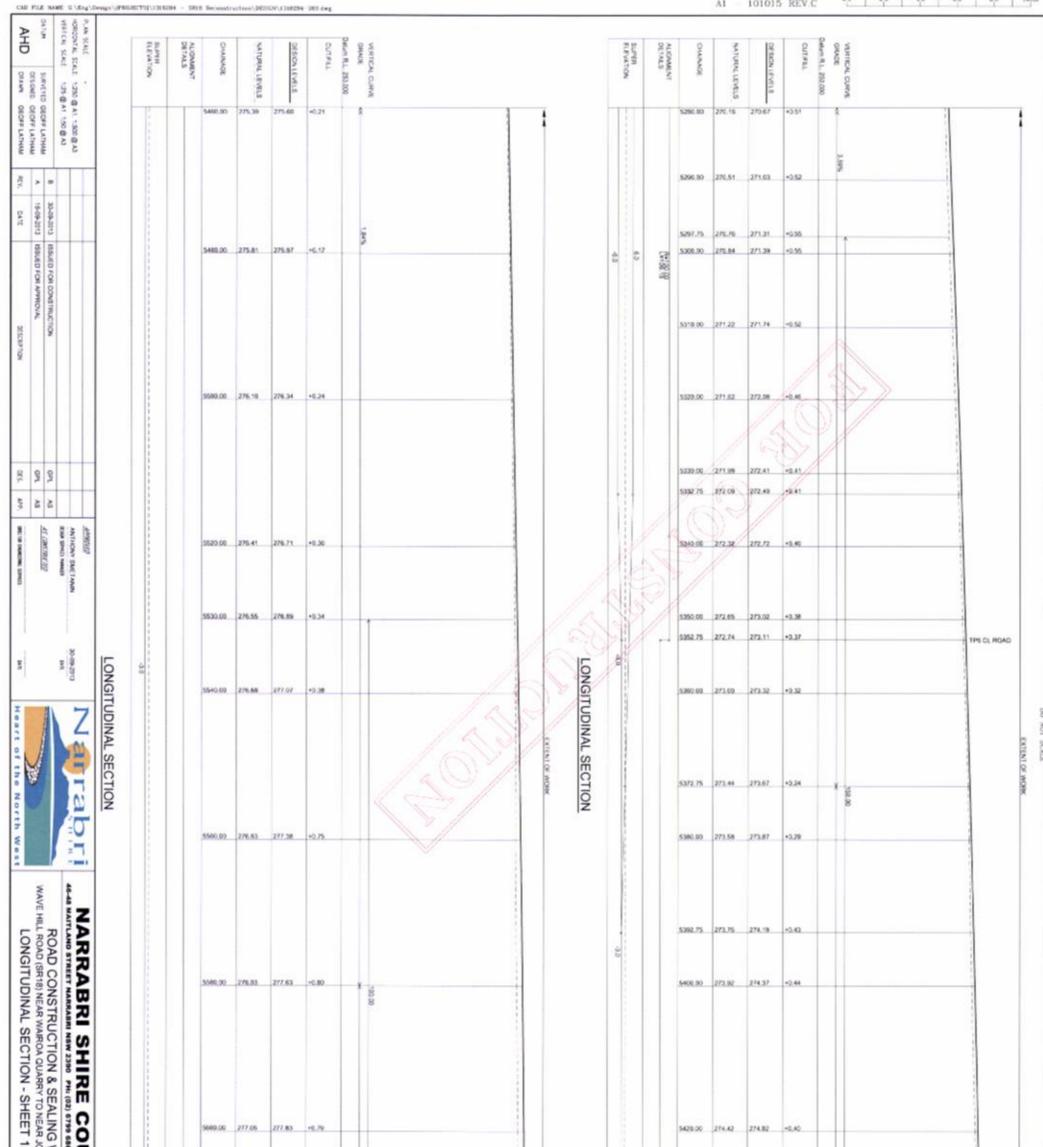

Wave Hill Road is the public road of that name as shown on the Wave Hill Road Plan;

"Wave Hill Road Plan" is the plan Road Construction and Sealing Works Drawing No. 1318284-01 to 1318284-90 being Annexure "A" hereto;

#### Developer Works:

1. The upgrading of part of Wave Hill Road, shown as "Segment B" on the Wave Hill Road Plan.

In accordance with the "Wave Hill Road Plan" which is the plan of Road Construction and Sealing Works Drawings No. 1318284-01 to 1318284-90

Annexure "A"

Wave Hill Road Plan

Attached