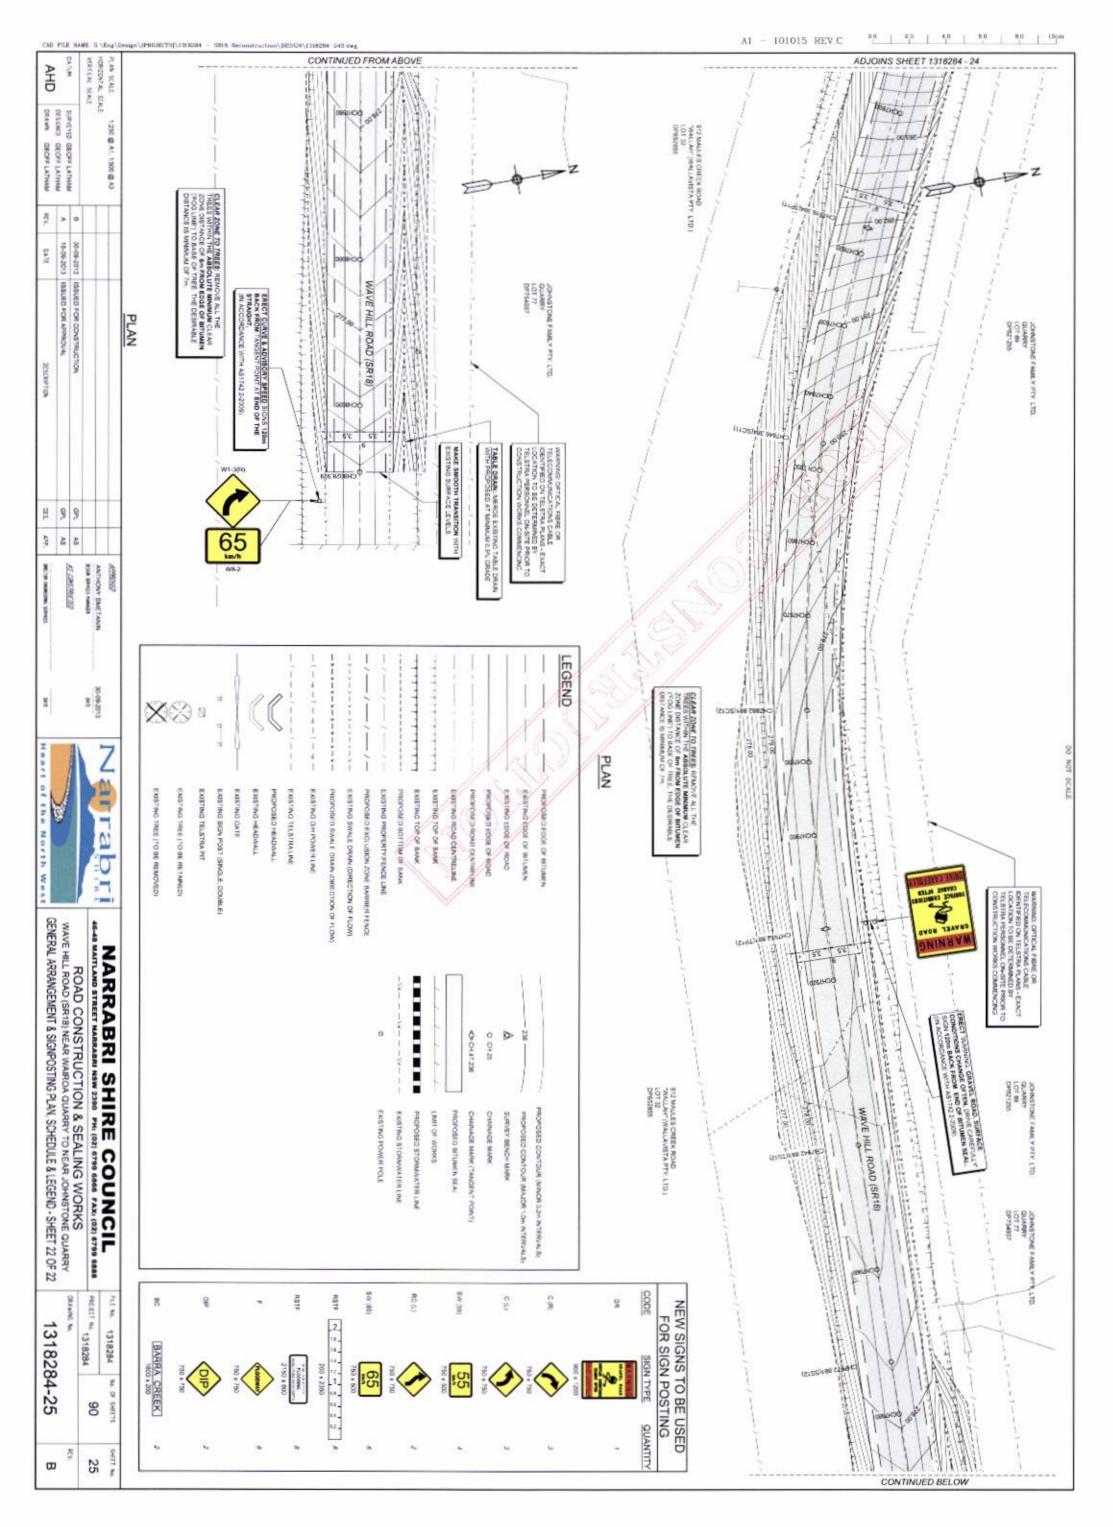

Wave Hill Road is the public road of that name as shown on the Wave Hill Road Plan;

"Wave Hill Road Plan" is the plan Road Construction and Sealing Works Drawing No. 1318284-01 to 1318284-90 being Annexure "A" hereto;

#### Section 2

 Construction and sealing of part of Wave Hill Road shown as Segment "A" of the Wave Hill Road Plan within 15 years of the date of commencement of this agreement.

14 November 2014

Doc ID 193962821/v1

#### Developer Works:

1. The upgrading of part of Wave Hill Road, shown as "Segment B" on the Wave Hill Road Plan.

In accordance with the "Wave Hill Road Plan" which is the plan of Road Construction and Sealing Works Drawings No. 1318284-01 to 1318284-90

Annexure "A"

Wave Hill Road Plan

Attached