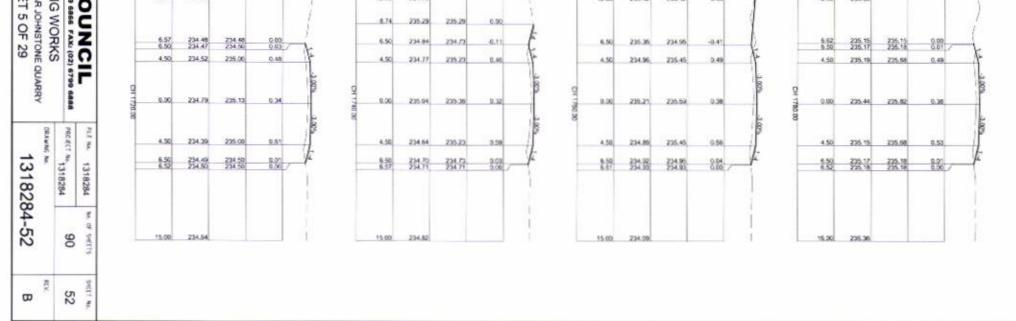

Wave Hill Road is the public road of that name as shown on the Wave Hill Road Plan;

"Wave Hill Road Plan" is the plan Road Construction and Sealing Works Drawing No. 1318284-01 to 1318284-90 being Annexure "A" hereto;

#### Developer Works:

1. The upgrading of part of Wave Hill Road, shown as "Segment B" on the Wave Hill Road Plan.

In accordance with the "Wave Hill Road Plan" which is the plan of Road Construction and Sealing Works Drawings No. 1318284-01 to 1318284-90

Annexure "A"

Wave Hill Road Plan

Attached