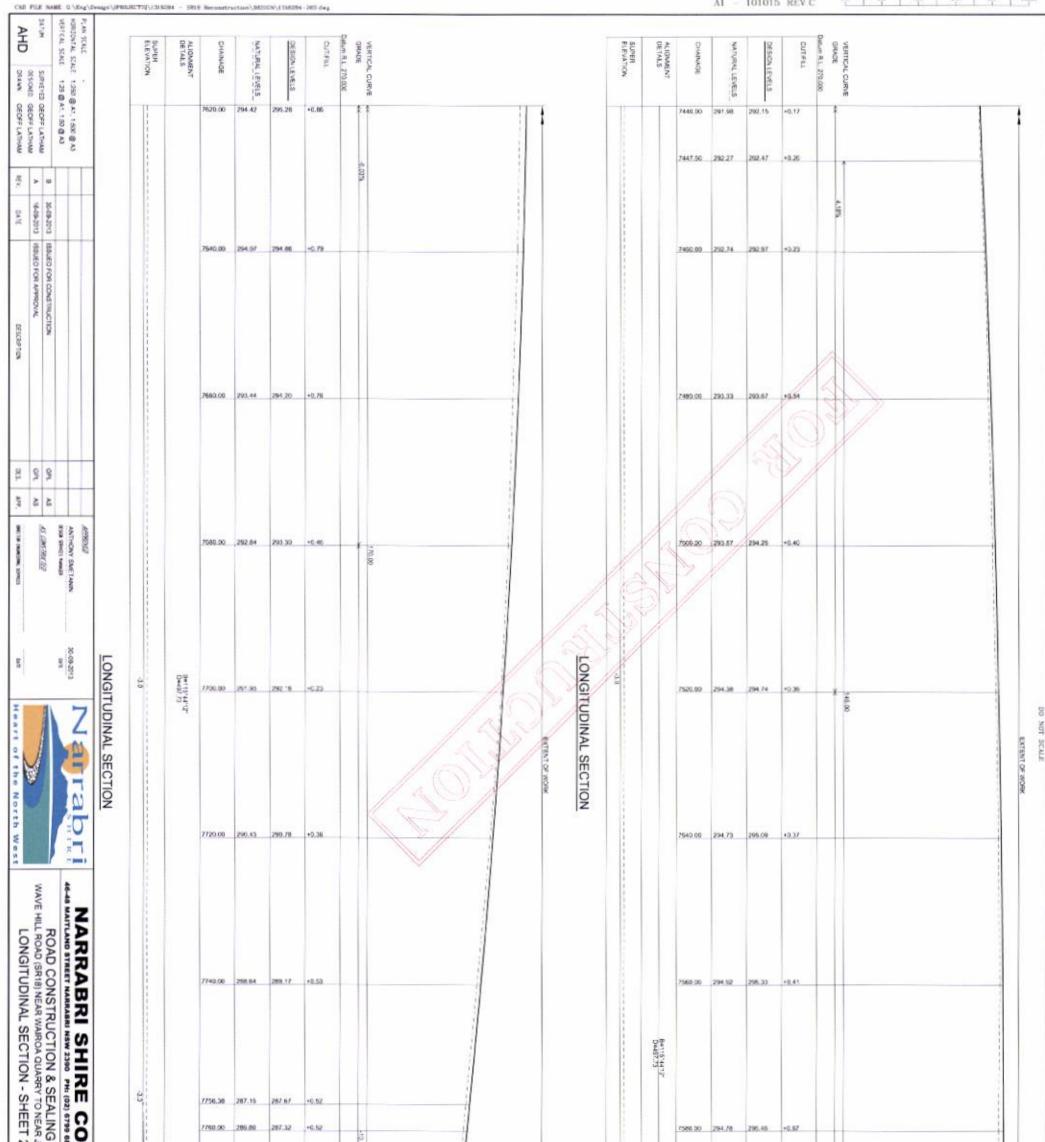

Wave Hill Road is the public road of that name as shown on the Wave Hill Road Plan;

"Wave Hill Road Plan" is the plan Road Construction and Sealing Works Drawing No. 1318284-01 to 1318284-90 being Annexure "A" hereto;

#### Developer Works:

1. The upgrading of part of Wave Hill Road, shown as "Segment B" on the Wave Hill Road Plan.

In accordance with the "Wave Hill Road Plan" which is the plan of Road Construction and Sealing Works Drawings No. 1318284-01 to 1318284-90

Annexure "A"

Wave Hill Road Plan

Attached