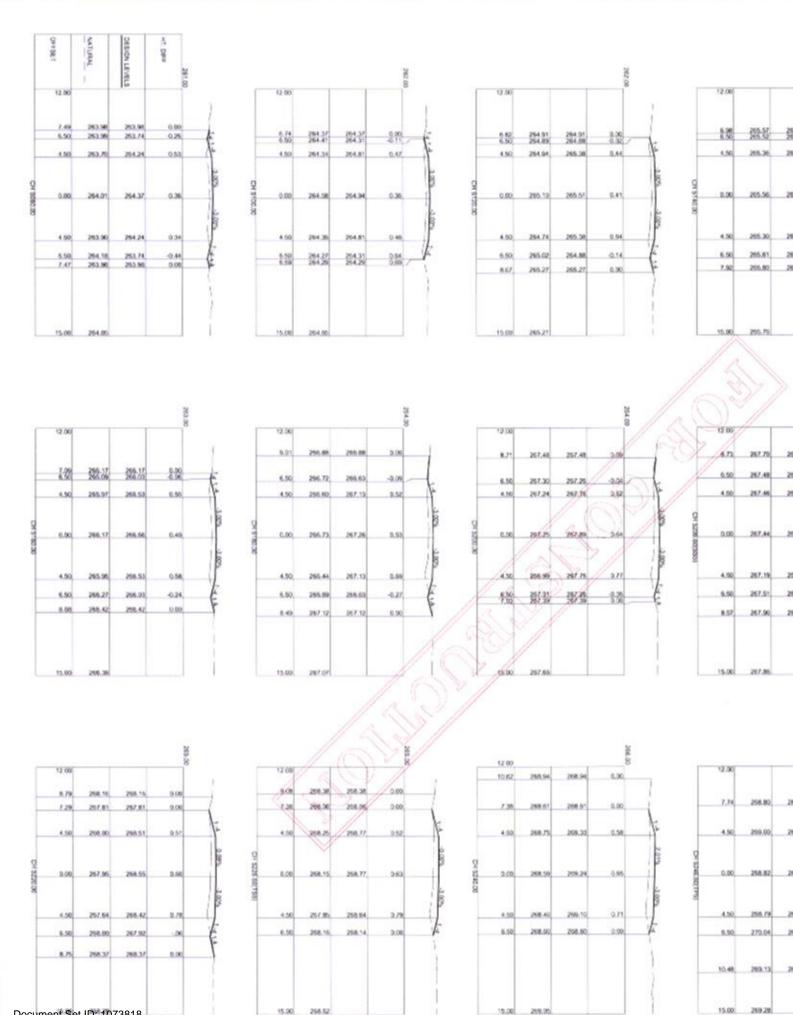

Annexure "A"

Wave Hill Road Plan

Attached

# NARRABRI SHIRE C

316284-47 318284-46

LONGITUDINAL SECTION - SHEET 21 OF 22 LONGITUDINAL SECTION - SHEET 22 OF 22

> 1218284-90 1318264-50 1018294-88 1318084-80 1318284-80 1318/84-8 1012024-04 13182844 1318284 1318/84-8 1318284-80 1318284-79 1318284 78 1318284-77 1318284-76 1318784-79 1318284 1318284-3 1318284 1318284-3