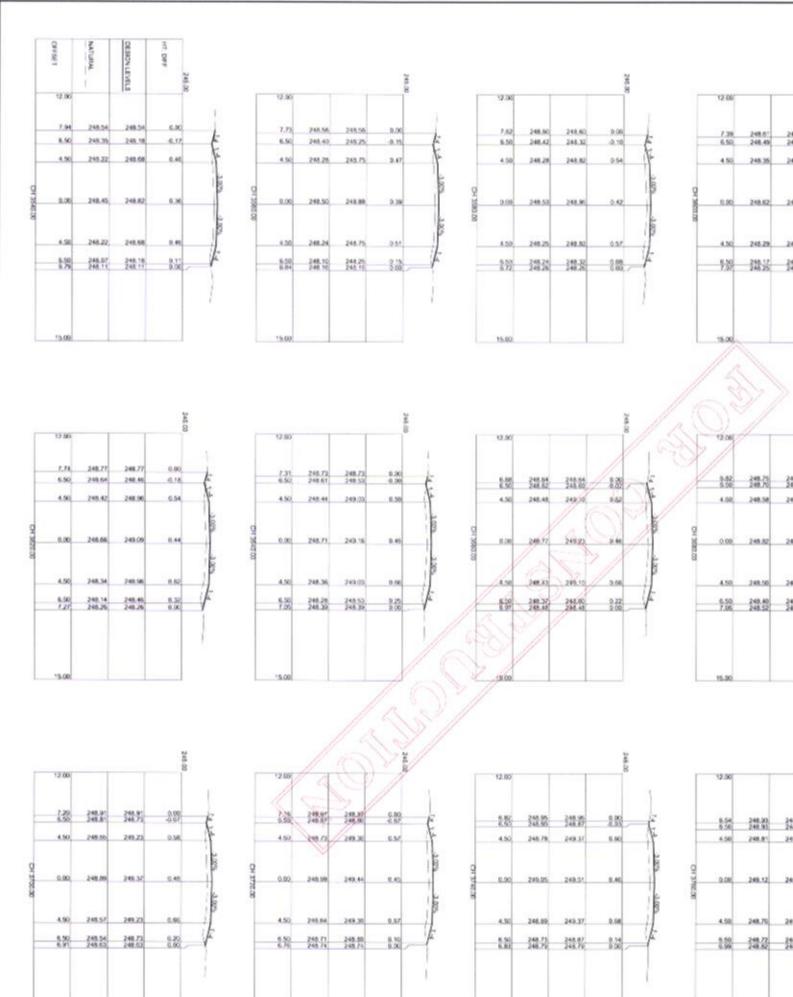

Wave Hill Road is the public road of that name as shown on the Wave Hill Road Plan;

"Wave Hill Road Plan" is the plan Road Construction and Sealing Works Drawing No. 1318284-01 to 1318284-90 being Annexure "A" hereto;

#### Developer Works:

1. The upgrading of part of Wave Hill Road, shown as "Segment B" on the Wave Hill Road Plan.

In accordance with the "Wave Hill Road Plan" which is the plan of Road Construction and Sealing Works Drawings No. 1318284-01 to 1318284-90

Annexure "A"

Wave Hill Road Plan

Attached