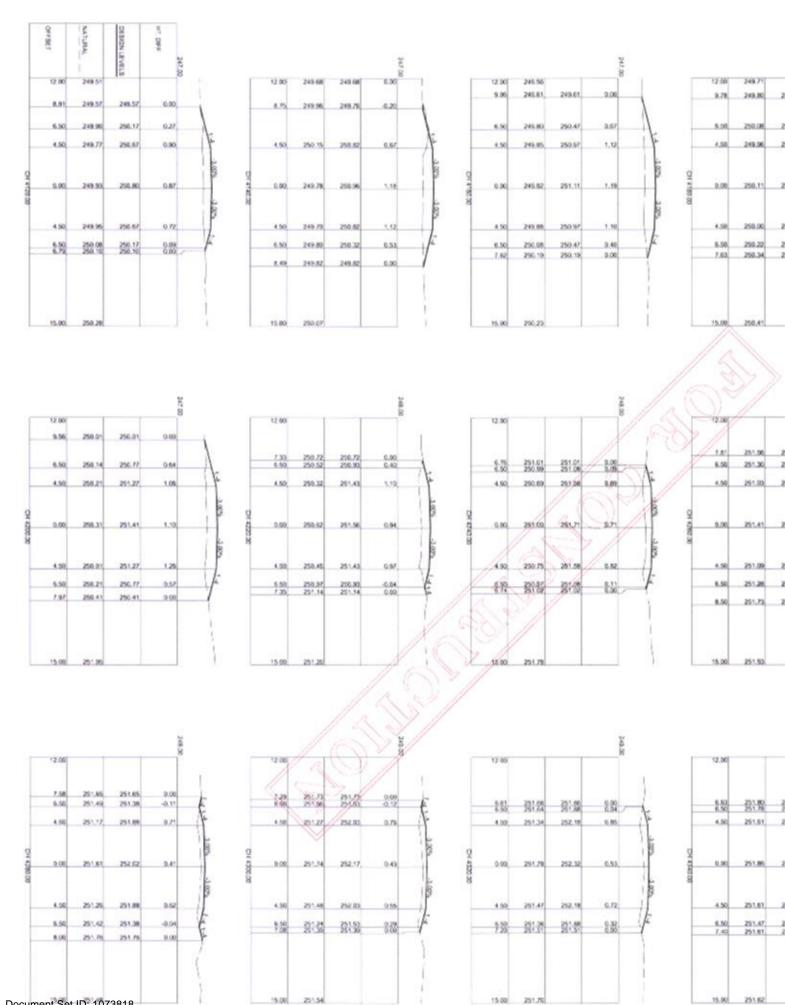

Annexure "A"

Wave Hill Road Plan

Attached

# NARRABRI SHIRE C

316284-47 318284-46

LONGITUDINAL SECTION - SHEET 21 OF 22 LONGITUDINAL SECTION - SHEET 22 OF 22

> 1218284-90 1318264-50 1018294-88 1318084-80 1318284-80 1318/84-8 1012024-04 13182844 1318284 1318/84-8 1318284-80 1318284-79 1318284 78 1318284-77 1318284-76 1318784-79 1318284 1318284-3 1318284 1318284-3