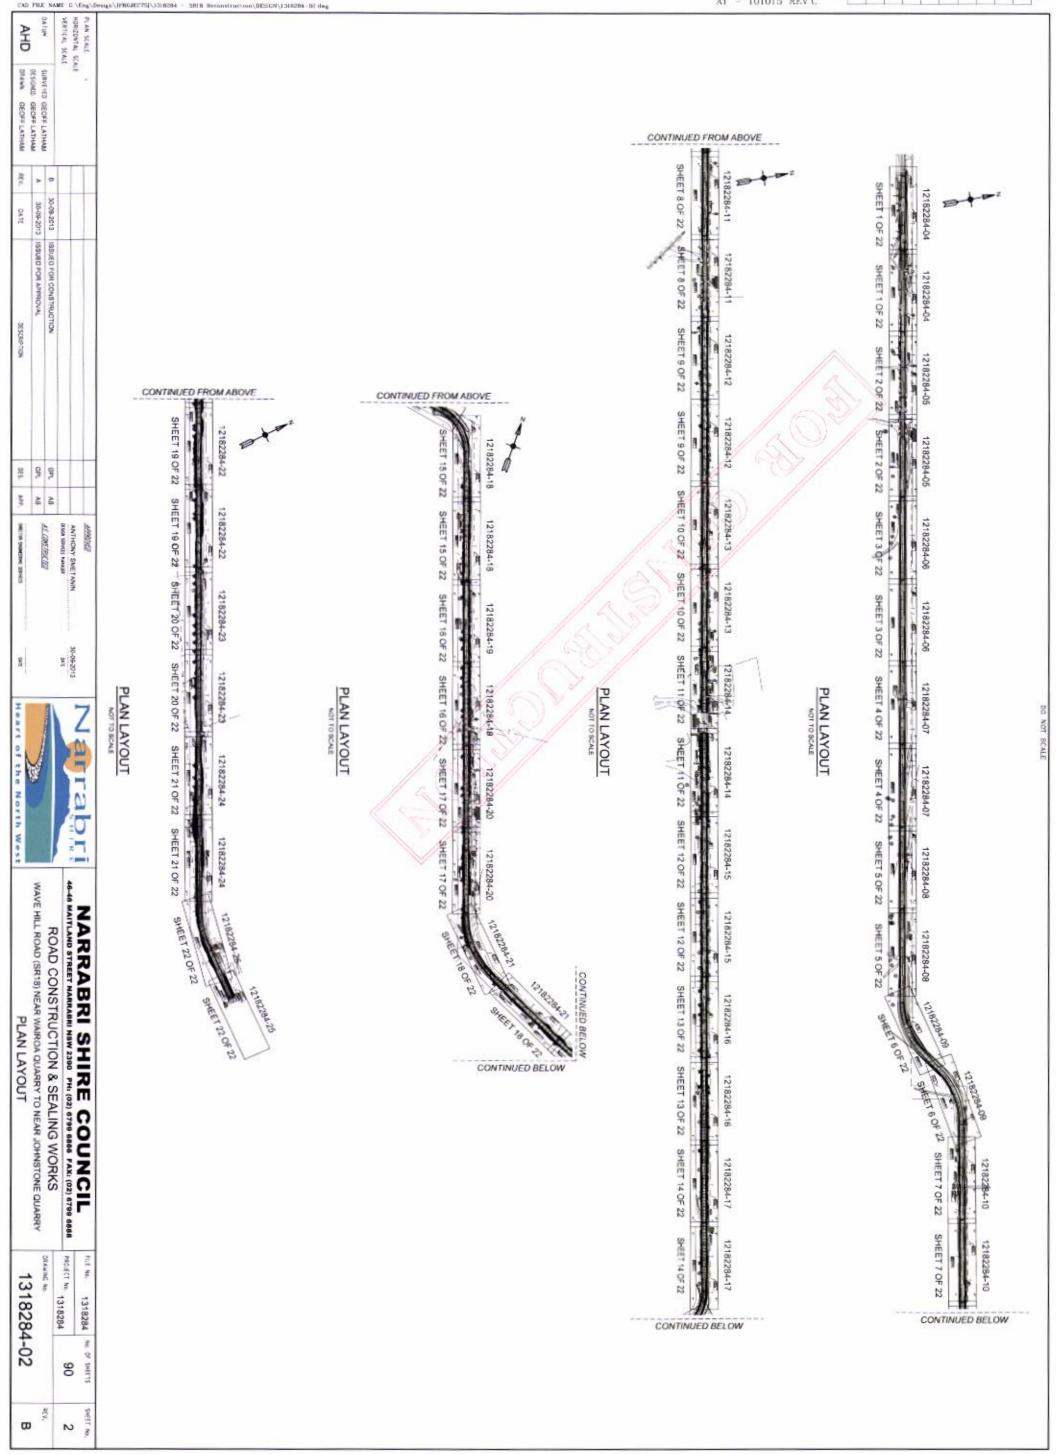

Wave Hill Road is the public road of that name as shown on the Wave Hill Road Plan;

"Wave Hill Road Plan" is the plan Road Construction and Sealing Works Drawing No. 1318284-01 to 1318284-90 being Annexure "A" hereto;

#### Developer Works:

1. The upgrading of part of Wave Hill Road, shown as "Segment B" on the Wave Hill Road Plan.

In accordance with the "Wave Hill Road Plan" which is the plan of Road Construction and Sealing Works Drawings No. 1318284-01 to 1318284-90

Annexure "A"

Wave Hill Road Plan

Attached