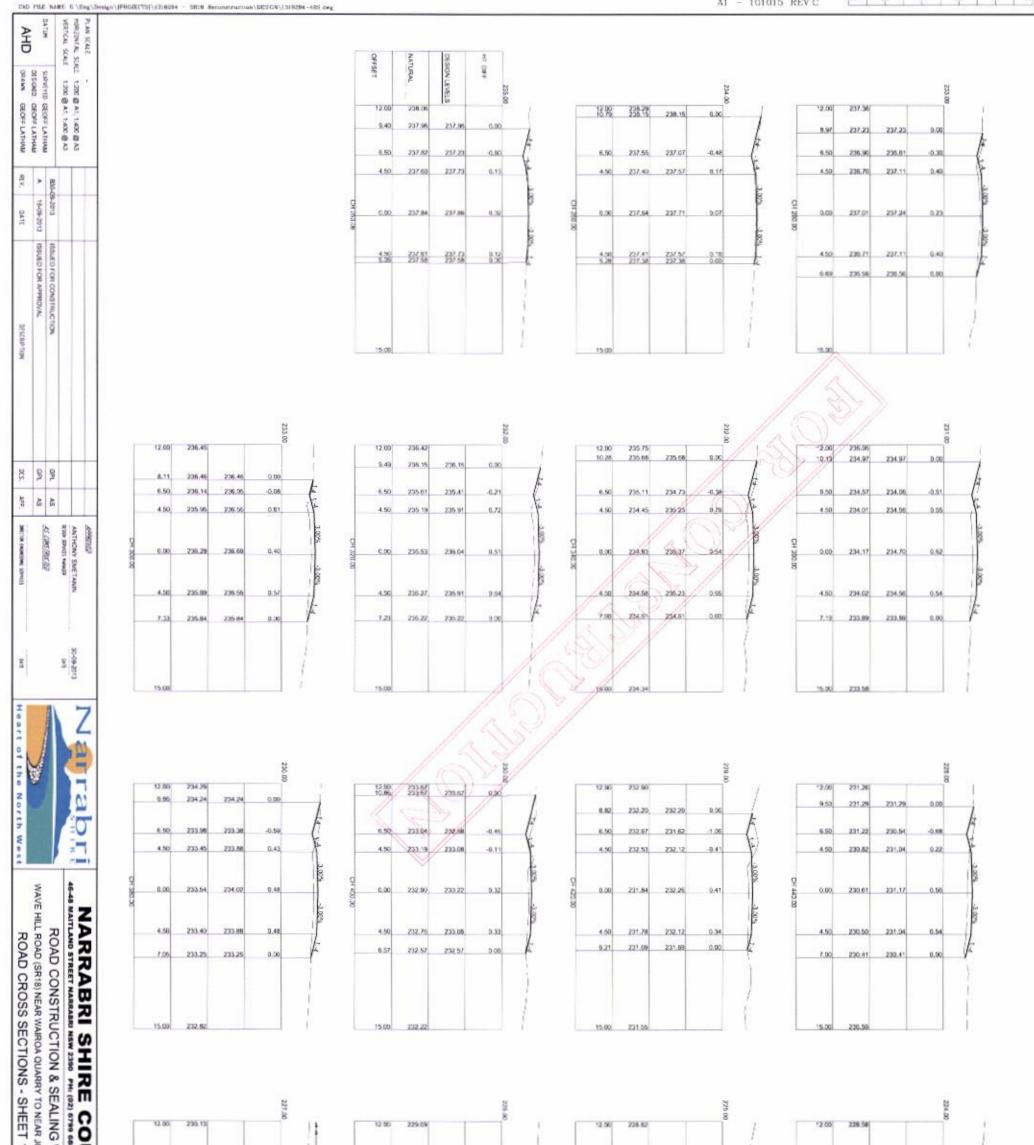

Wave Hill Road is the public road of that name as shown on the Wave Hill Road Plan;

"Wave Hill Road Plan" is the plan Road Construction and Sealing Works Drawing No. 1318284-01 to 1318284-90 being Annexure "A" hereto;

#### Developer Works:

1. The upgrading of part of Wave Hill Road, shown as "Segment B" on the Wave Hill Road Plan.

In accordance with the "Wave Hill Road Plan" which is the plan of Road Construction and Sealing Works Drawings No. 1318284-01 to 1318284-90

Annexure "A"

Wave Hill Road Plan

Attached