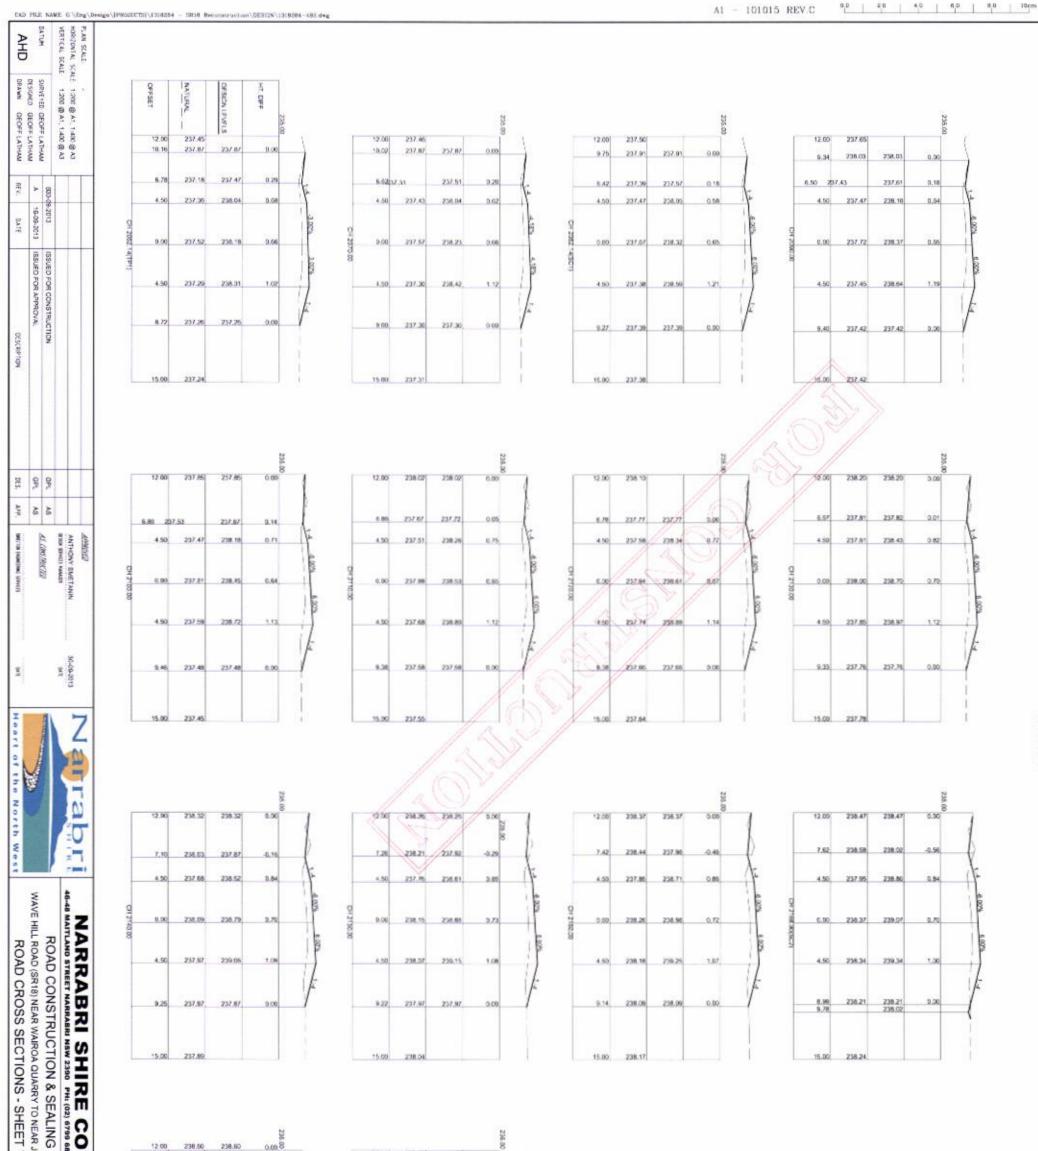

Wave Hill Road is the public road of that name as shown on the Wave Hill Road Plan;

"Wave Hill Road Plan" is the plan Road Construction and Sealing Works Drawing No. 1318284-01 to 1318284-90 being Annexure "A" hereto;

#### Developer Works:

1. The upgrading of part of Wave Hill Road, shown as "Segment B" on the Wave Hill Road Plan.

In accordance with the "Wave Hill Road Plan" which is the plan of Road Construction and Sealing Works Drawings No. 1318284-01 to 1318284-90

Annexure "A"

Wave Hill Road Plan

Attached