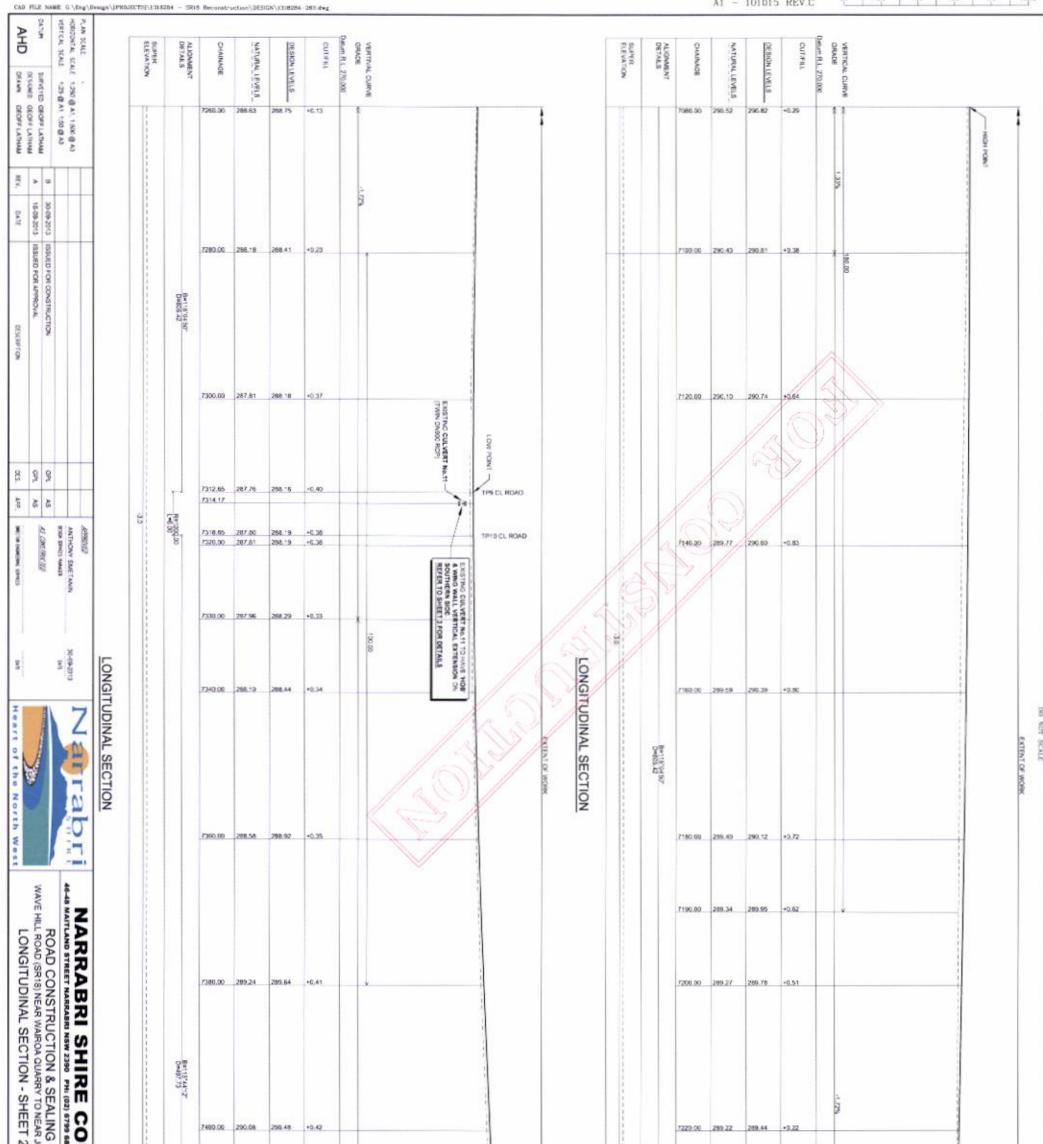

Wave Hill Road is the public road of that name as shown on the Wave Hill Road Plan;

"Wave Hill Road Plan" is the plan Road Construction and Sealing Works Drawing No. 1318284-01 to 1318284-90 being Annexure "A" hereto;

#### Developer Works:

1. The upgrading of part of Wave Hill Road, shown as "Segment B" on the Wave Hill Road Plan.

In accordance with the "Wave Hill Road Plan" which is the plan of Road Construction and Sealing Works Drawings No. 1318284-01 to 1318284-90

Annexure "A"

Wave Hill Road Plan

Attached