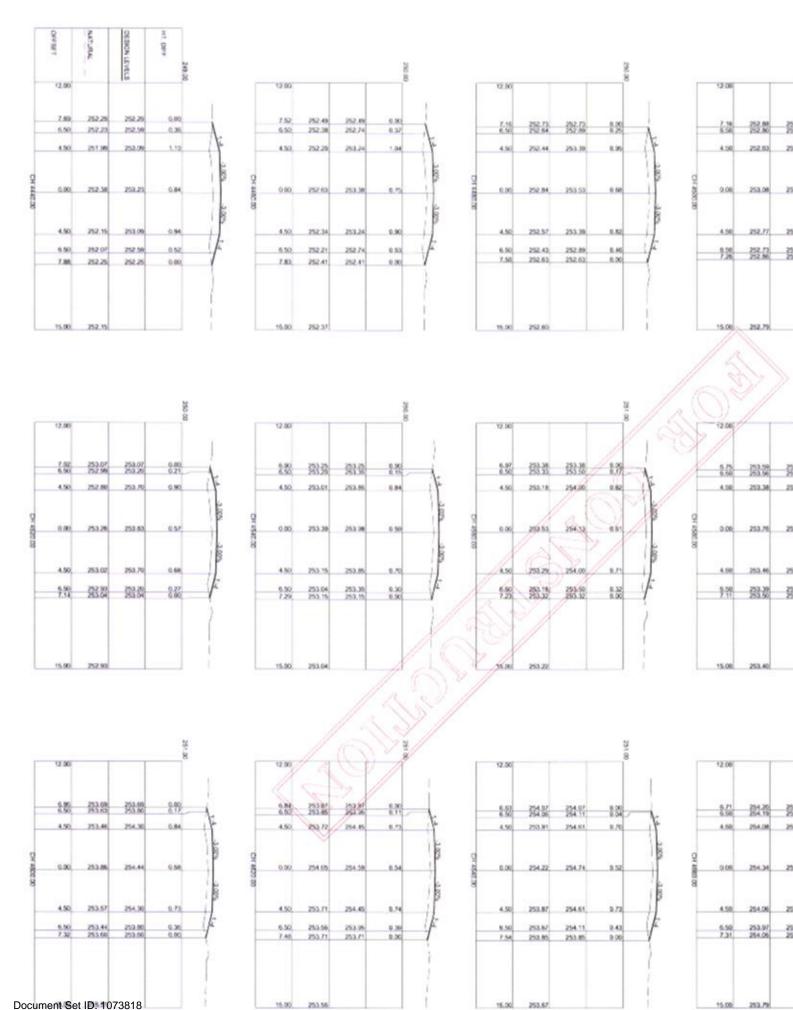

Annexure "A"

Wave Hill Road Plan

Attached

# NARRABRI SHIRE C

316284-47 318284-46

LONGITUDINAL SECTION - SHEET 21 OF 22 LONGITUDINAL SECTION - SHEET 22 OF 22

> 1218284-90 1318264-50 1018294-88 1318084-80 1318284-80 1318/84-8 1012024-04 13182844 1318284 1318/84-8 1318284-80 1318284-79 1318284 78 1318284-77 1318284-76 1318784-79 1318284 1318284-3 1318284 1318284-3