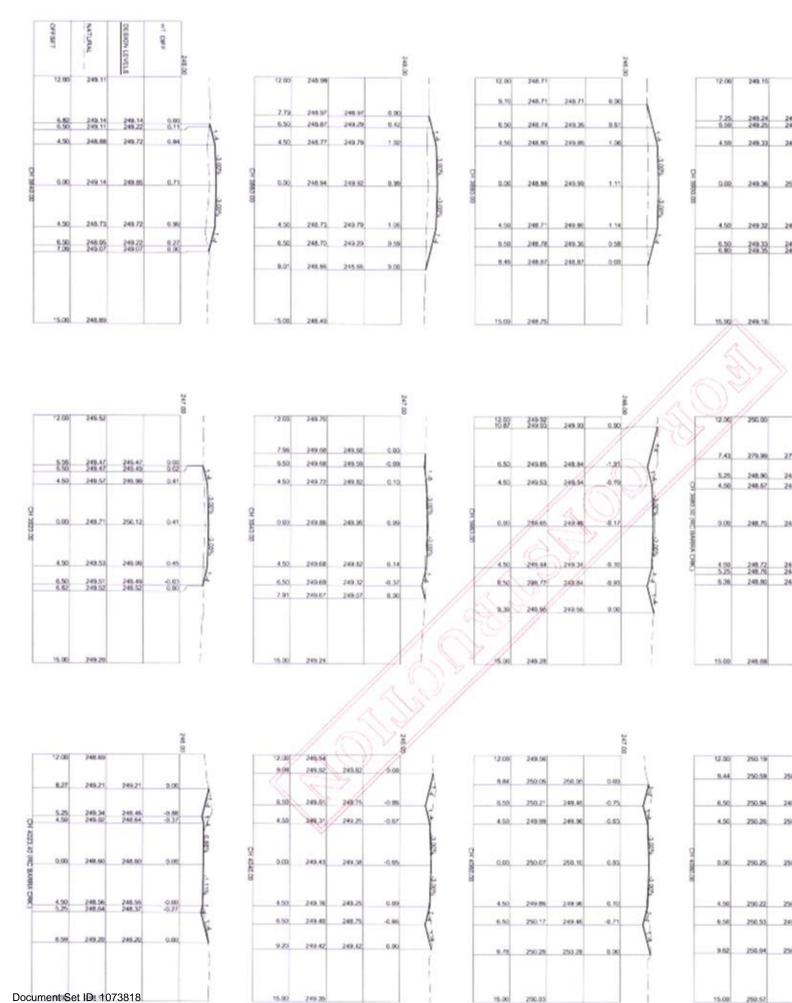

Wave Hill Road is the public road of that name as shown on the Wave Hill Road Plan;

"Wave Hill Road Plan" is the plan Road Construction and Sealing Works Drawing No. 1318284-01 to 1318284-90 being Annexure "A" hereto;

#### Developer Works:

1. The upgrading of part of Wave Hill Road, shown as "Segment B" on the Wave Hill Road Plan.

In accordance with the "Wave Hill Road Plan" which is the plan of Road Construction and Sealing Works Drawings No. 1318284-01 to 1318284-90

Annexure "A"

Wave Hill Road Plan

Attached