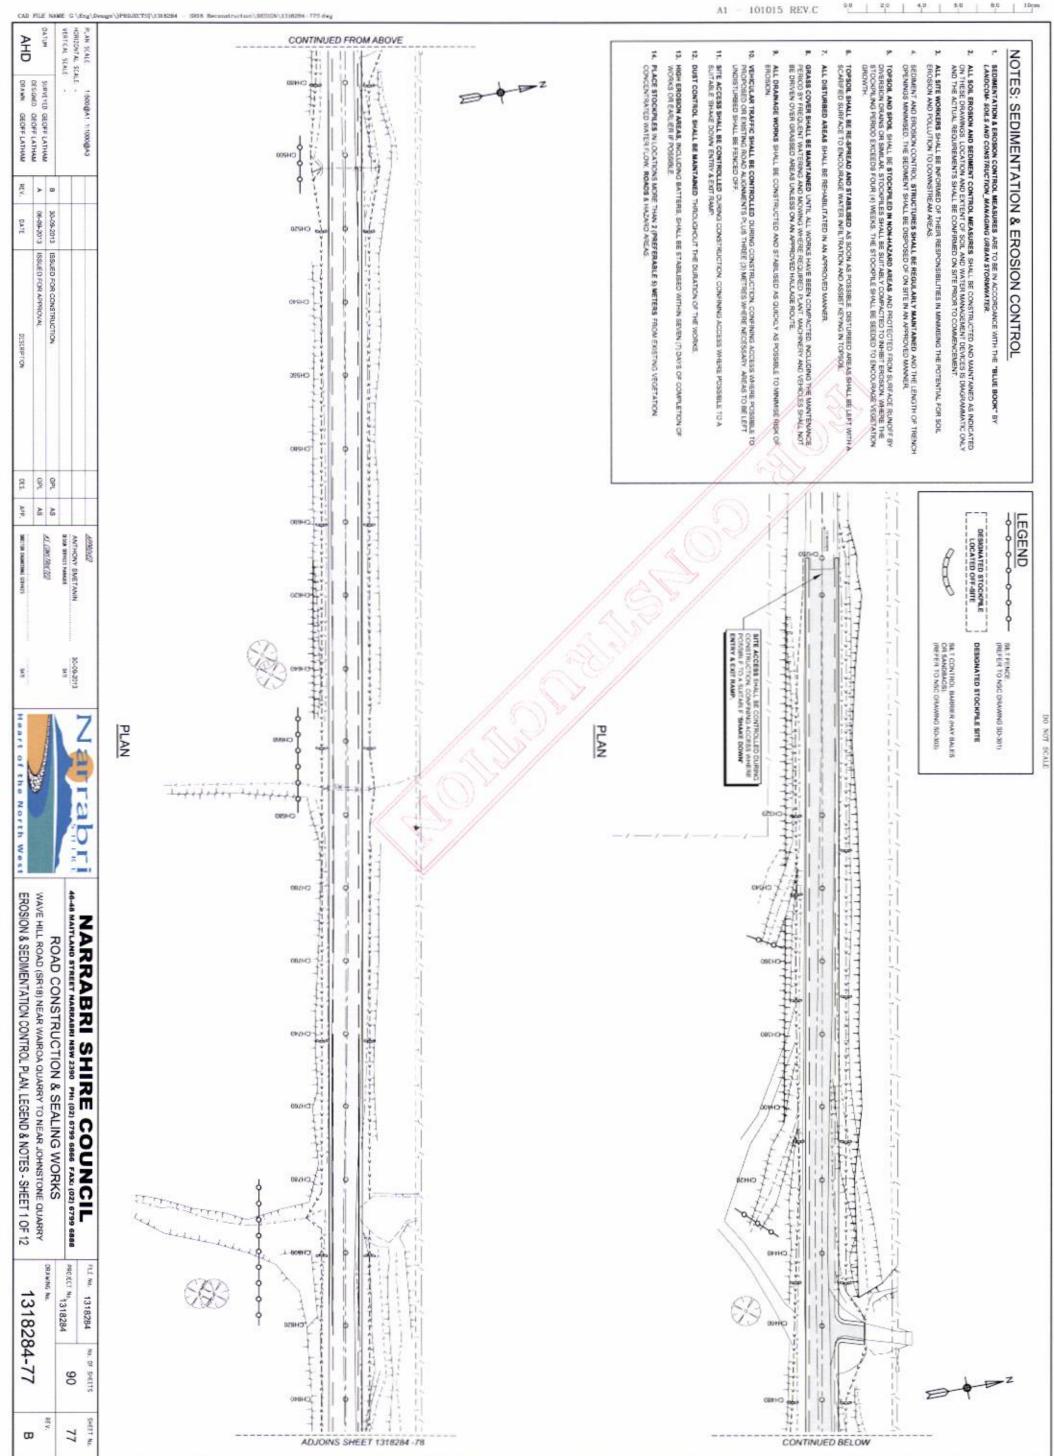

Wave Hill Road is the public road of that name as shown on the Wave Hill Road Plan;

"Wave Hill Road Plan" is the plan Road Construction and Sealing Works Drawing No. 1318284-01 to 1318284-90 being Annexure "A" hereto;

#### Developer Works:

1. The upgrading of part of Wave Hill Road, shown as "Segment B" on the Wave Hill Road Plan.

In accordance with the "Wave Hill Road Plan" which is the plan of Road Construction and Sealing Works Drawings No. 1318284-01 to 1318284-90

Annexure "A"

Wave Hill Road Plan

Attached