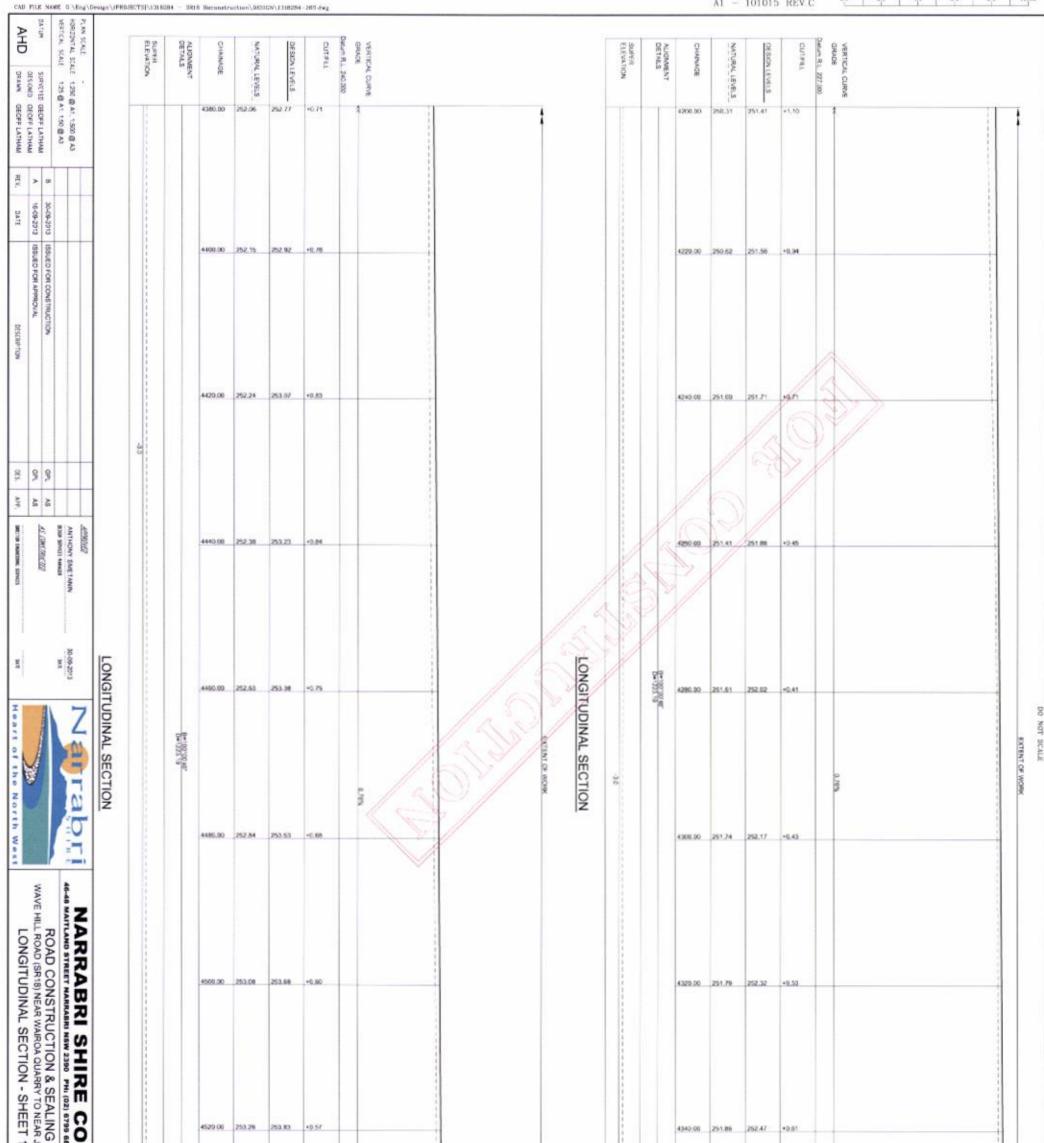

Wave Hill Road is the public road of that name as shown on the Wave Hill Road Plan;

"Wave Hill Road Plan" is the plan Road Construction and Sealing Works Drawing No. 1318284-01 to 1318284-90 being Annexure "A" hereto;

#### Developer Works:

1. The upgrading of part of Wave Hill Road, shown as "Segment B" on the Wave Hill Road Plan.

In accordance with the "Wave Hill Road Plan" which is the plan of Road Construction and Sealing Works Drawings No. 1318284-01 to 1318284-90

Annexure "A"

Wave Hill Road Plan

Attached