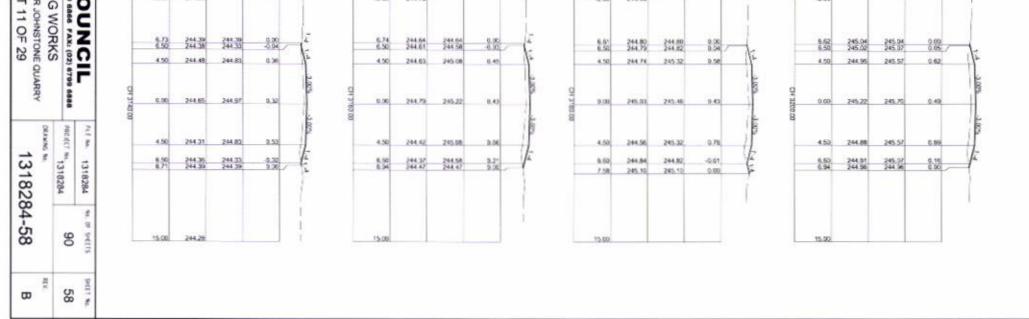

Wave Hill Road is the public road of that name as shown on the Wave Hill Road Plan;

"Wave Hill Road Plan" is the plan Road Construction and Sealing Works Drawing No. 1318284-01 to 1318284-90 being Annexure "A" hereto;

#### Developer Works:

1. The upgrading of part of Wave Hill Road, shown as "Segment B" on the Wave Hill Road Plan.

In accordance with the "Wave Hill Road Plan" which is the plan of Road Construction and Sealing Works Drawings No. 1318284-01 to 1318284-90

Annexure "A"

Wave Hill Road Plan

Attached