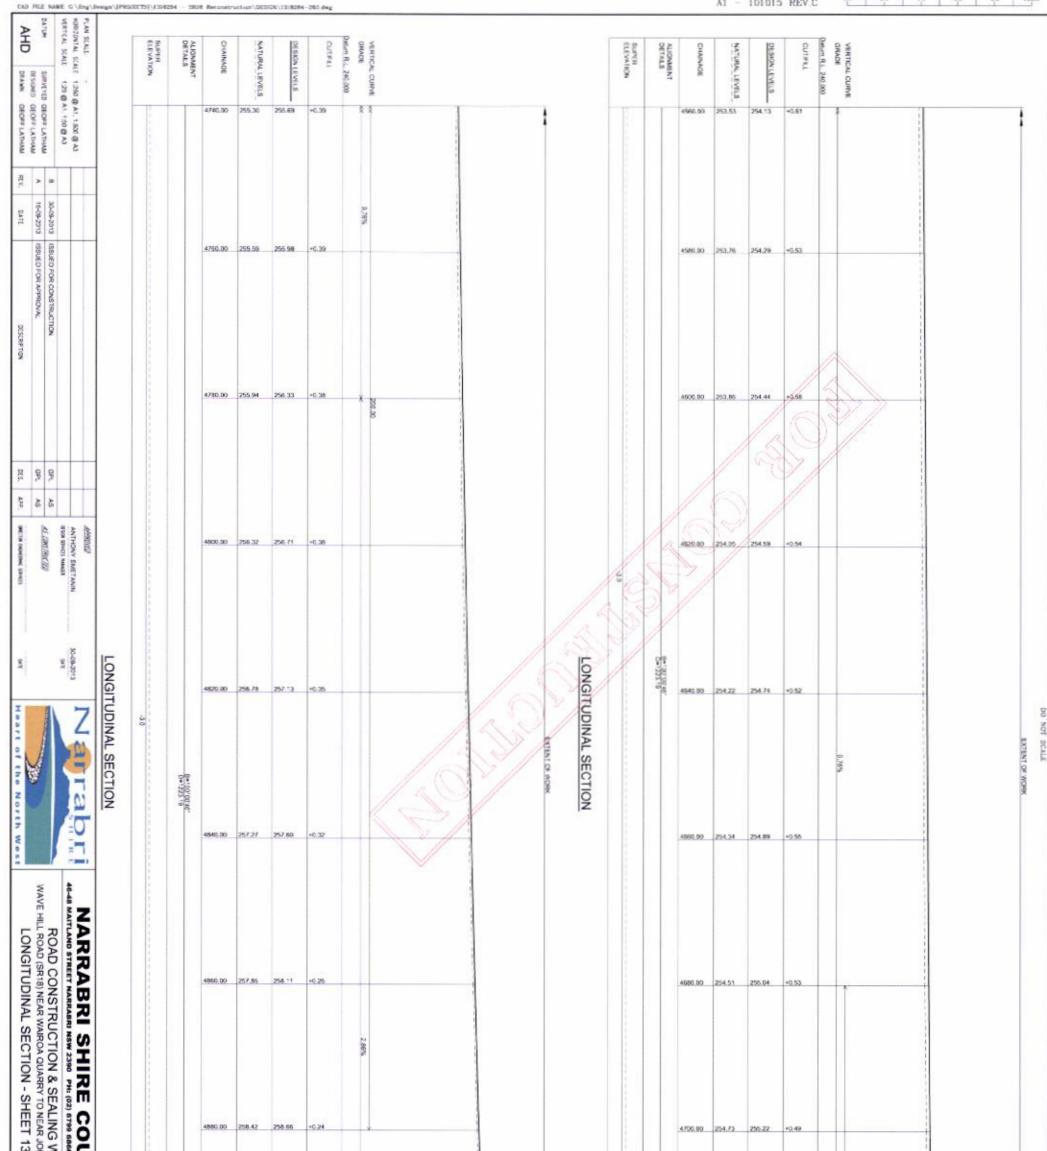

Wave Hill Road is the public road of that name as shown on the Wave Hill Road Plan;

"Wave Hill Road Plan" is the plan Road Construction and Sealing Works Drawing No. 1318284-01 to 1318284-90 being Annexure "A" hereto;

#### Developer Works:

1. The upgrading of part of Wave Hill Road, shown as "Segment B" on the Wave Hill Road Plan.

In accordance with the "Wave Hill Road Plan" which is the plan of Road Construction and Sealing Works Drawings No. 1318284-01 to 1318284-90

Annexure "A"

Wave Hill Road Plan

Attached