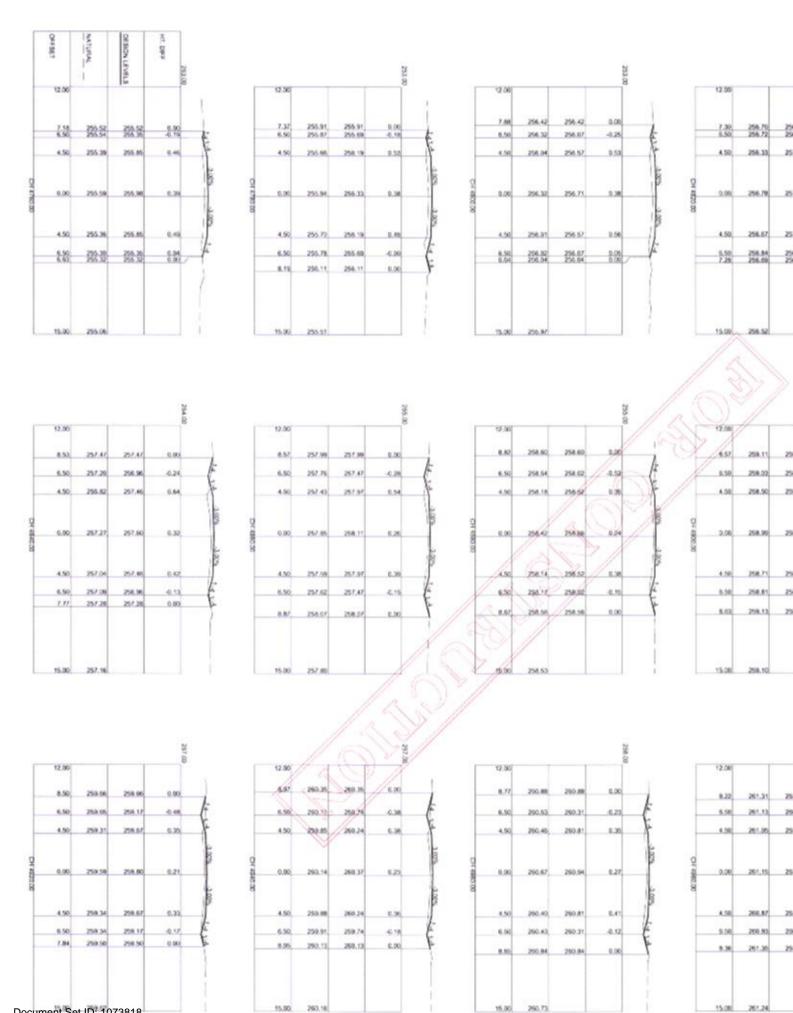

Annexure "A"

Wave Hill Road Plan

Attached

# NARRABRI SHIRE C

316284-47 318284-46

LONGITUDINAL SECTION - SHEET 21 OF 22 LONGITUDINAL SECTION - SHEET 22 OF 22

> 1218284-90 1318264-50 1018294-88 1318084-80 1318284-80 1318/84-8 1012024-04 13182844 1318284 1318/84-8 1318284-80 1318284-79 1318284 78 1318284-77 1318284-76 1318784-79 1318284 1318284-3 1318284 1318284-3