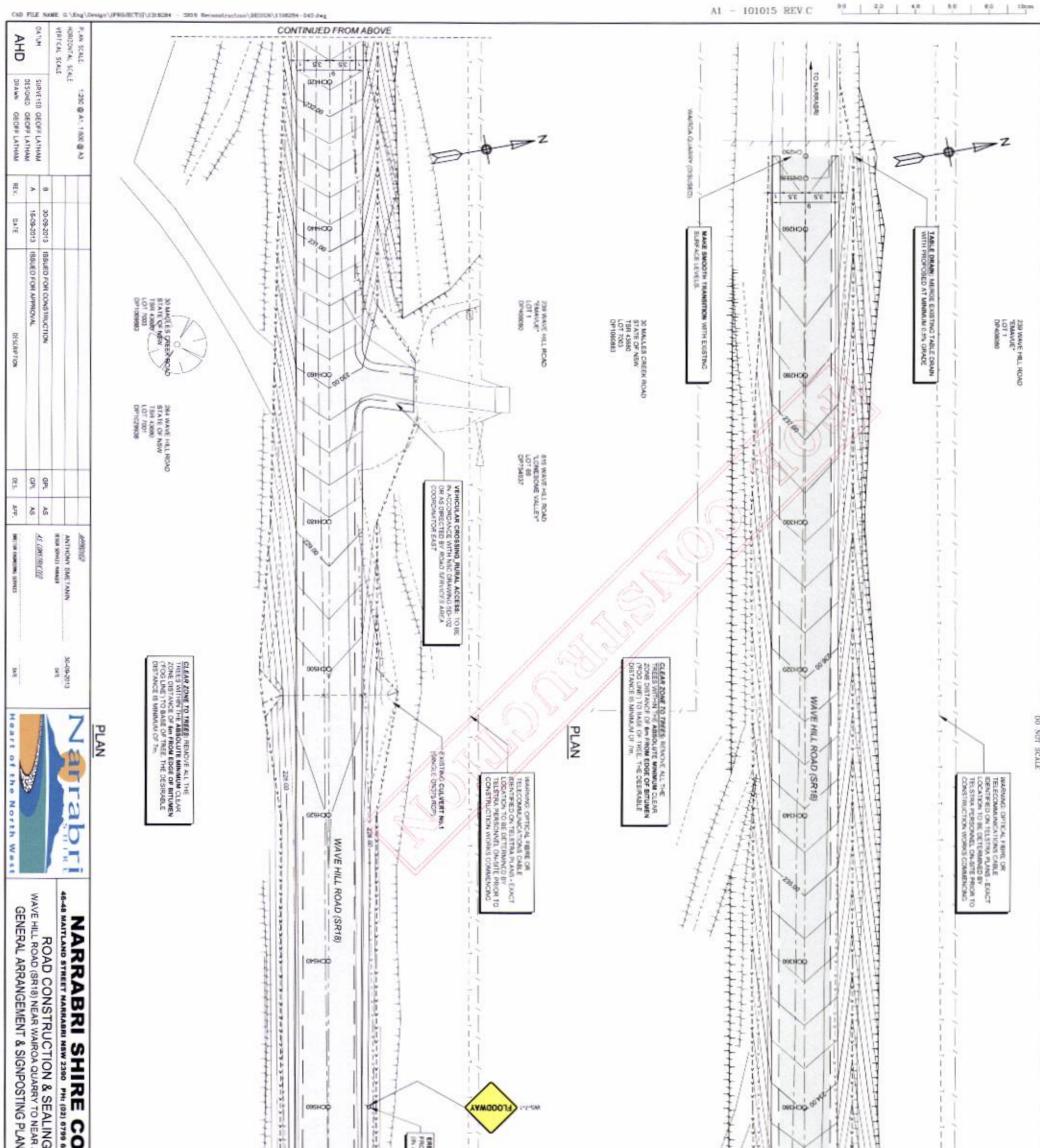

Wave Hill Road is the public road of that name as shown on the Wave Hill Road Plan;

"Wave Hill Road Plan" is the plan Road Construction and Sealing Works Drawing No. 1318284-01 to 1318284-90 being Annexure "A" hereto;

#### Developer Works:

1. The upgrading of part of Wave Hill Road, shown as "Segment B" on the Wave Hill Road Plan.

In accordance with the "Wave Hill Road Plan" which is the plan of Road Construction and Sealing Works Drawings No. 1318284-01 to 1318284-90

Annexure "A"

Wave Hill Road Plan

Attached