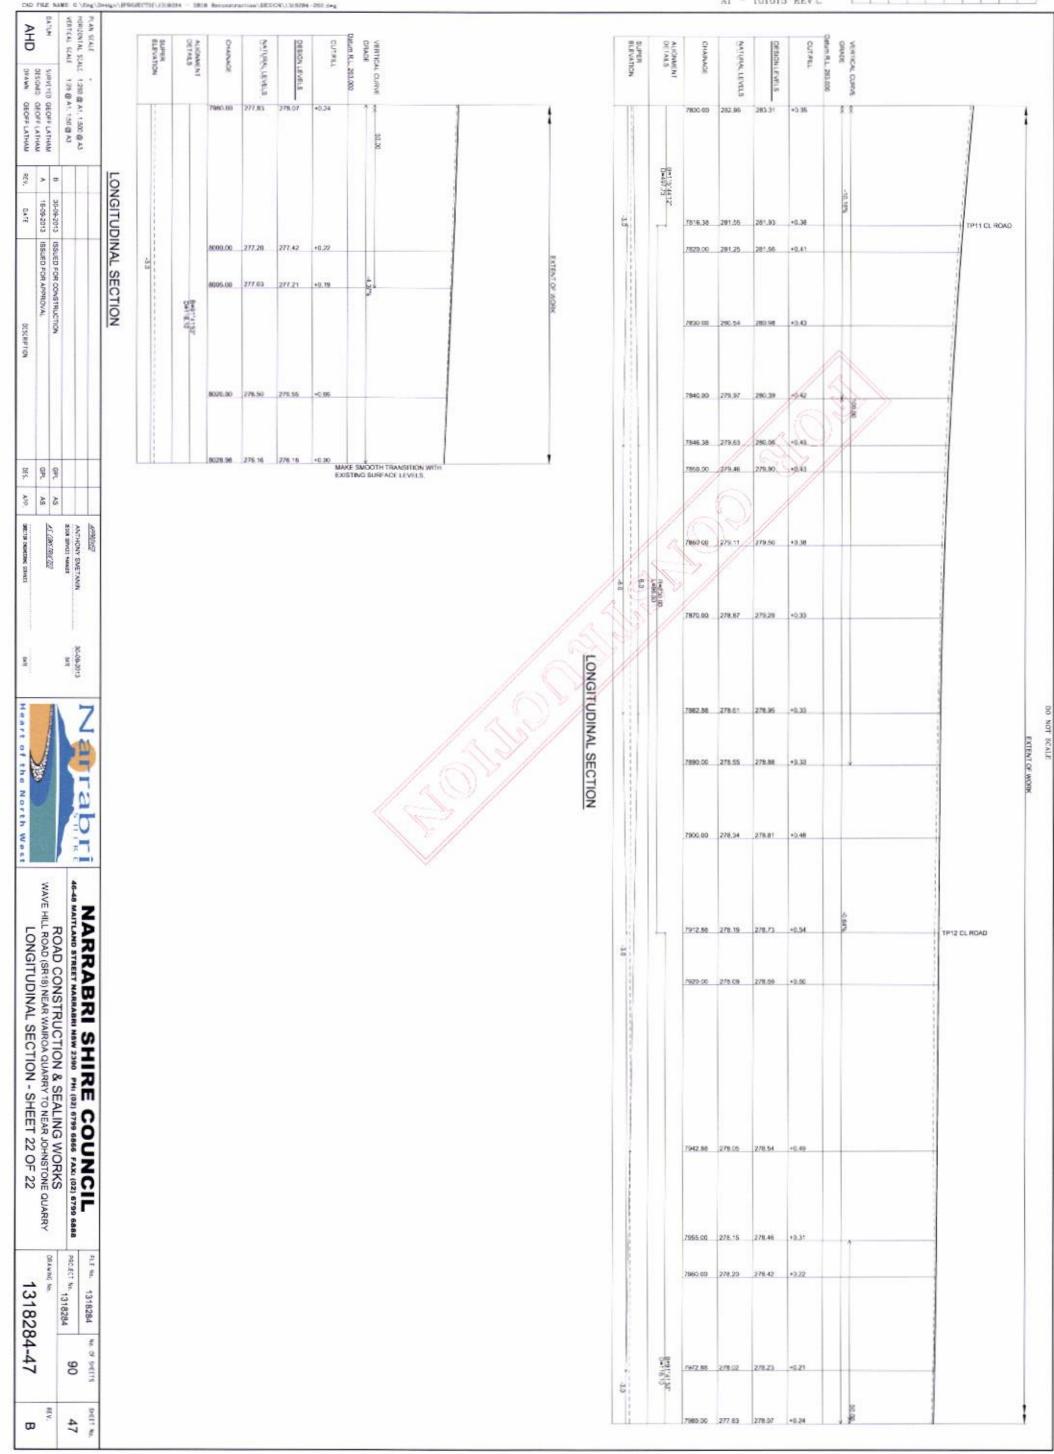

Wave Hill Road is the public road of that name as shown on the Wave Hill Road Plan;

"Wave Hill Road Plan" is the plan Road Construction and Sealing Works Drawing No. 1318284-01 to 1318284-90 being Annexure "A" hereto;

#### Developer Works:

1. The upgrading of part of Wave Hill Road, shown as "Segment B" on the Wave Hill Road Plan.

In accordance with the "Wave Hill Road Plan" which is the plan of Road Construction and Sealing Works Drawings No. 1318284-01 to 1318284-90

Annexure "A"

Wave Hill Road Plan

Attached