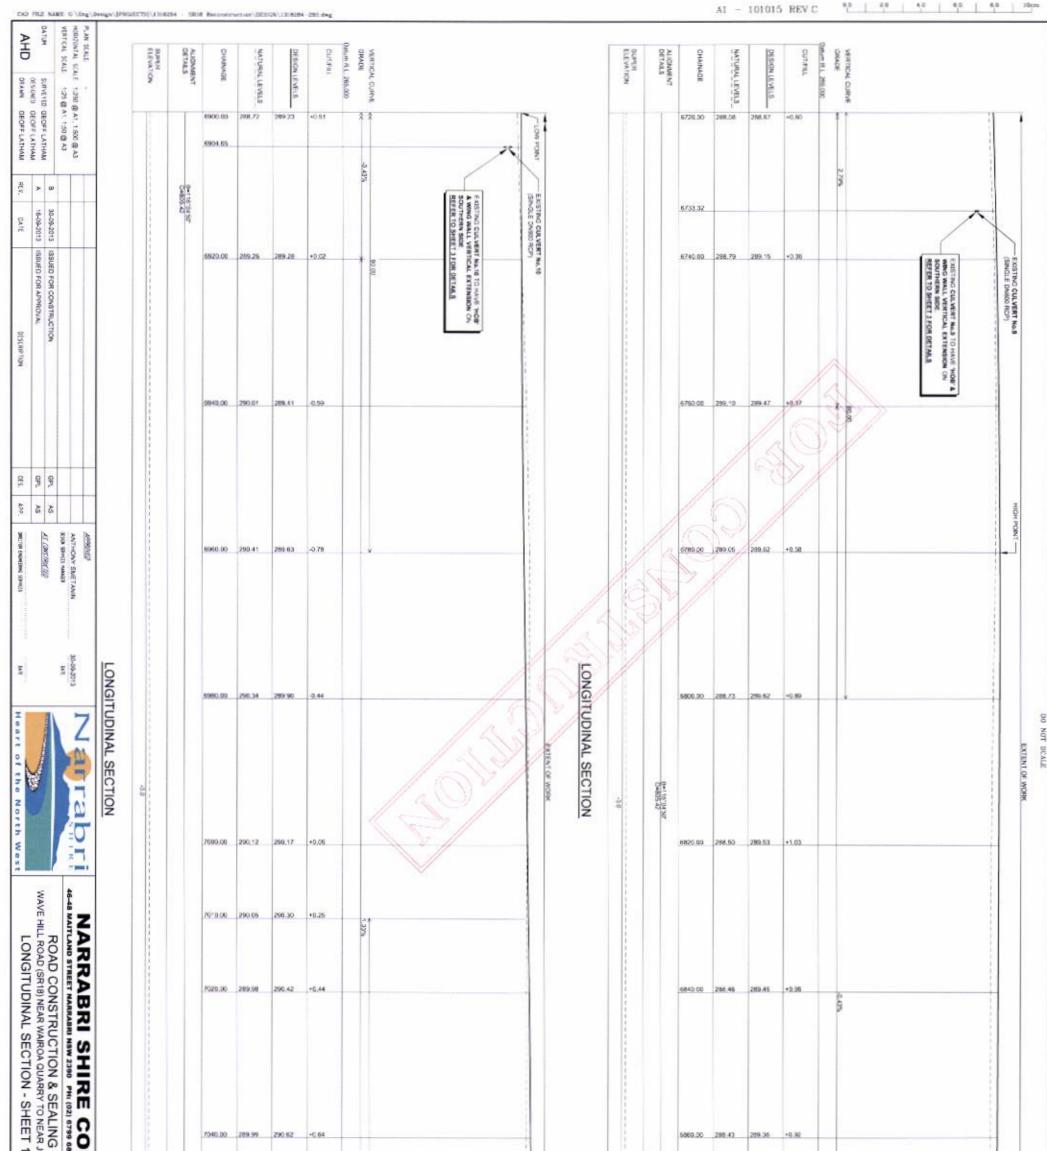

Wave Hill Road is the public road of that name as shown on the Wave Hill Road Plan;

"Wave Hill Road Plan" is the plan Road Construction and Sealing Works Drawing No. 1318284-01 to 1318284-90 being Annexure "A" hereto;

#### Developer Works:

1. The upgrading of part of Wave Hill Road, shown as "Segment B" on the Wave Hill Road Plan.

In accordance with the "Wave Hill Road Plan" which is the plan of Road Construction and Sealing Works Drawings No. 1318284-01 to 1318284-90

Annexure "A"

Wave Hill Road Plan

Attached