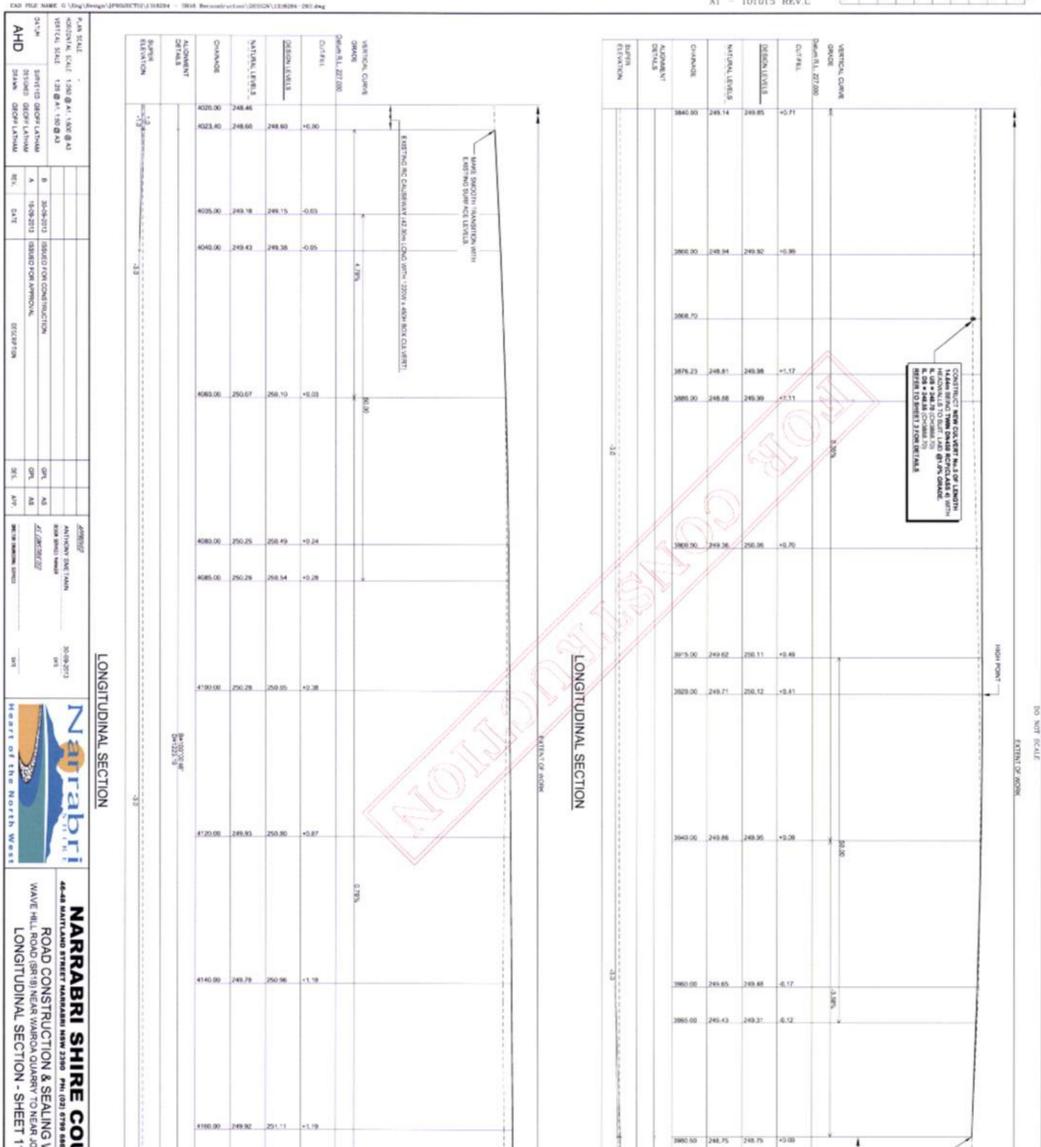

Wave Hill Road is the public road of that name as shown on the Wave Hill Road Plan;

"Wave Hill Road Plan" is the plan Road Construction and Sealing Works Drawing No. 1318284-01 to 1318284-90 being Annexure "A" hereto;

#### Developer Works:

1. The upgrading of part of Wave Hill Road, shown as "Segment B" on the Wave Hill Road Plan.

In accordance with the "Wave Hill Road Plan" which is the plan of Road Construction and Sealing Works Drawings No. 1318284-01 to 1318284-90

Annexure "A"

Wave Hill Road Plan

Attached