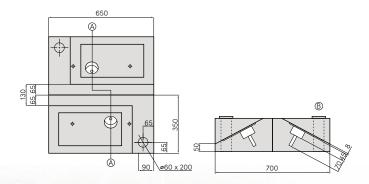

# **Plinth Designs**

#### **SECTIONS 1 - 5**



#### SECTIONS 7 - 8



For more details please contact Council.

#### DIRECTIONS TO NARRABRI LAWN CEMETERY

- From the Narrabri Council Administration Building, turn left onto Denison Street
- → Turn right into Tibbereena Street and follow it until you get to the intersection a the Narrabri Creek Bridge
- Turn left onto the bridge onto Dangar
  Street, follow the highway all the way out
- Drive straight through the first roundabout and take the second exit on the next
- $\longleftrightarrow$  roundabout onto Kamilario Hwy.

Narrabri Lawn Cemetery is located approximately 1km on your left

#### NARRABRI LAWN CEMETERY

Kamilaroi Highway, Narrabri, NSW, 2390

#### **NARRABRI SHIRE COUNCIL**

46 - 48 Maitland Street P.O. Box 261, Narrabri

Phone (02) 6799 6866 Fax (02) 6799 6888 Email council@narrabri.nsw.gov.au