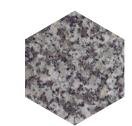

## Plinth Colour Options

**Black Granite** 

**Light Grey Granite** 

Concrete Blue Kilimanjaro

Dark

SECTIONS SECTIONS 1-5 7&8 **Black Granite** \$1,135.00 \$766.00 Dark Grey Granite \$1,085.00 \$734.00 **Light Grey Granite** \$659.00 \$533.00 Concrete \$267.00 Gold Vase \$28.00 \$28.00 Silver Vase \$28.00 \$28.00 **Black Vase** \$28.00 \$28.00

Dark Grey Granite

You can collect an application form from Council's Administration Building or through your funeral director. Name plaques to be placed on the plinths are not supplied by Council, you will have to purchase it through a funeral director or foundry of your choice.