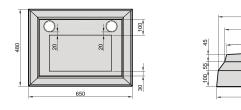

# **Plinth Designs**

#### **SECTIONS 1 - 5**



#### SECTIONS 7 - 8



For more details please contact Council.

#### DIRECTIONS TO NARRABRI LAWN CEMETERY

- From the Narrabri Council Administration Building, turn left onto Denison Street
- → Turn right into Tibbereena Street and follow it until you get to the intersection a the Narrabri Creek Bridge
- Turn left onto the bridge onto Dangar
  Street, follow the highway all the way out
- Drive straight through the first roundabout and take the second exit on the next
- $\longleftrightarrow$  roundabout onto Kamilario Hwy.

Narrabri Lawn Cemetery is located approximately 1km on your left

#### NARRABRI LAWN CEMETERY

Kamilaroi Highway, Narrabri, NSW, 2390

#### **NARRABRI SHIRE COUNCIL**

46 - 48 Maitland Street P.O. Box 261, Narrabri

Phone (02) 6799 6866 Fax (02) 6799 6888 Email counci